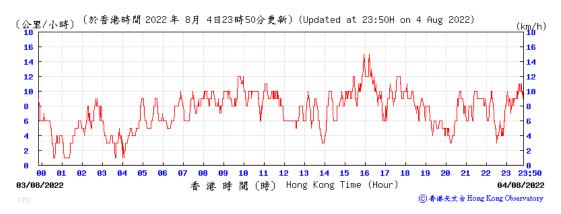

2  | Fine      | 302.7      | 755.1                                 | 2.7640            | 2.8396 | 0.0756      | 24         | 1.59                   | 1.61  | 1.60                  | 2303.0            | 33      |                      |                      |
|            |           |            |                                       |                   |        |             |            |                        |       |                       |                   |         |                      |                      |

Max 33

Average 25

Note:
Underline: Exceedance of Action Level
Underline and Bold: Exceedance of Limit Level



# Wind Speed recorded at King's Park Meteorological Station on 3 August 2022



# Wind Speed recorded at King's Park Meteorological Station on 4 August 2022



# Wind Speed recorded at King's Park Meteorological Station on 9 August 2022



### Wind Speed recorded at King's Park Meteorological Station on 10 August 2022



# Wind Speed recorded at King's Park Meteorological Station on 15 August 2022



#### Wind Speed recorded at King's Park Meteorological Station on 16 August 2022



# Wind Speed recorded at King's Park Meteorological Station on 19 August 2022



### Wind Speed recorded at King's Park Meteorological Station on 20 August 2022



#### Wind Speed recorded at King's Park Meteorological Station on 25 August 2022



### Wind Speed recorded at King's Park Meteorological Station on 26 August 2022



# Wind Speed recorded at King's Park Meteorological Station on 31 August 2022



# Wind Speed recorded at King's Park Meteorological Statio