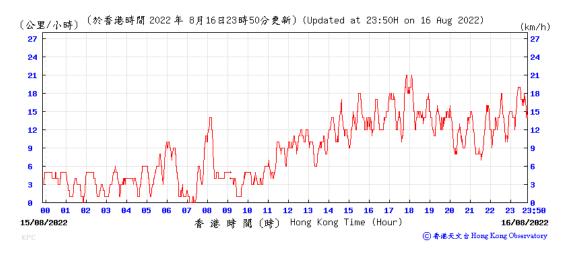

#### Wind Speed recorded at King's Park Meteorological Station on 16 August 2022