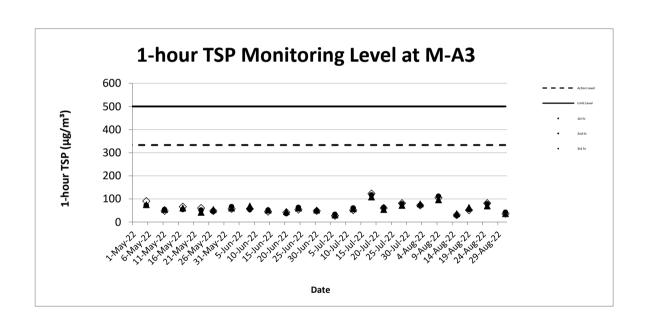

# 1-hour TSP Monitoring Result for Contract No. HY/2018/08 Central Kowloon Route – Central Tunnel

M-A3 - SKH Tsoi Kung Po Secondary School

Min

| 1-hour TSP (μg/m³) |            |        |        |          |         |                 |                |         |  |  |
|--------------------|------------|--------|--------|----------|---------|-----------------|----------------|---------|--|--|
| Date               | Start Time | 1st hr | 2nd hr | 3rd hr   | Average | Action<br>Level | Limit<br>Level | Weather |  |  |
| 3-Aug-22           | 10:31      | 78     | 72     | 72       | 74      |                 | 500            | Fine    |  |  |
| 9-Aug-22           | 8:59       | 96     | 111    | 105      | 104     |                 |                | Cloudy  |  |  |
| 15-Aug-22          | 11:25      | 36     | 27     | 30       | 31      | 333             |                | Sunny   |  |  |
| 19-Aug-22          | 12:34      | 63     | 54     | 51       | 168     | 000             |                | Fine    |  |  |
| 25-Aug-22          | 12:44      | 69     | 78     | 81       | 76      |                 |                | Fine    |  |  |
| 31-Aug-22          | 12:37      | 36     | 42     | 36       | 38      |                 |                | Fine    |  |  |
|                    | Average    |        | 63     |          |         |                 |                |         |  |  |
|                    | Max        |        | 111    | <u> </u> |         |                 |                |         |  |  |