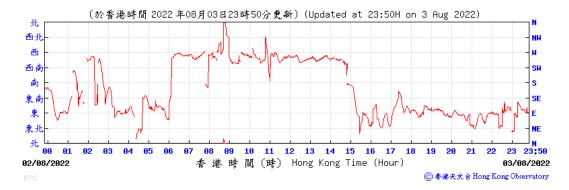

#### Wind Direction recorded at King's Park Meteorological Station on 3 August 2022