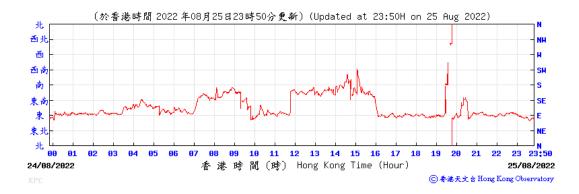

#### Wind Direction recorded at King's Park Meteorological Station on 25 August 2022