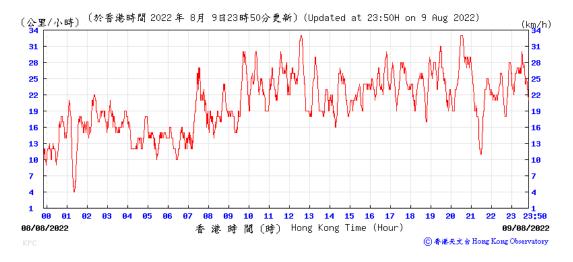

| 2.8396 | 0.0756      | 24         | 1.59                   | 1.61  | 1.60                  | 2303.0            | 33      |                      |                      |
|            |           |            |                                       |                   |        |             |            |                        |       |                       |                   |         |                      |                      |

Max 33

Average 25

Note:
Underline: Exceedance of Action Level
Underline and Bold: Exceedance of Limit Level



# Wind Speed recorded at King's Park Meteorological Station on 3 August 2022



# Wind Speed recorded at King's Park Meteorological Station on 4 August 2022



# Wind Speed recorded at King's Park Meteorological Station on 9 August 2022



### Wind Speed recorded at King's Park Meteorological Station on 10 August 2022



# Wind Speed recorded at King's Park Meteorological Station on 15 August 2022



#### Wind Speed recorded at King's Park Meteorological Station on 16 August 2022



# Wind Speed recorded at King's Park Meteorological Station on 19 August 2022



### Wind Speed recorded at King's Park Meteorological Station on 20 August 2022



#### Wind Speed recorded at King's Park Meteorological Station on 25 August 2022



### Wind Speed recorded at King's Park Meteorological Station on 26 August 2022



# Wind Speed recorded at King's Park Meteorological Station on 31 August 2022



# Wind Speed recorded at King's Park Meteorological Station on 1 September 2022



#### Wind Direction recorded at King's Park Meteorologi