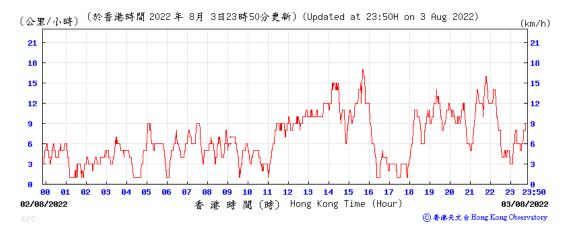

| 19      |                      |                      |
| 31-Aug-22  | Fine      | 302.7      | 755.1                                 | 2.7640            | 2.8396 | 0.0756      | 24         | 1.59                   | 1.61  | 1.60                  | 2303.0            | 33      |                      |                      |
|            |           |            |                                       |                   |        |             |            |                        |       |                       |                   |         |                      |                      |

Max 33

Average 25

Note:
Underline: Exceedance of Action Level
Underline and Bold: Exceedance of Limit Level



# Wind Speed recorded at King's Park Meteorological Station on 3 August 2022



# Wind Speed recorded at King's Park Meteorological Station on 4 August 2022



# Wind Speed recorded at King's Park Meteorological Station on 9 August 2022



### Wind Speed recorded at King's Park Meteorological Station on 10 August 2022



# Wind Speed recorded at King's Park Meteorological Station on 15 August 2022



#### Wind Speed recorded at King's Park Meteorological Station on 16 August 2022



# Wind Speed recorded at King's Park Meteorological Station on 19 August 2022



### Wind Speed recorded at King's Park Meteorological Station on 20 August 2022



#### Wind Speed recorded at King's Park Meteorological Station on 25 August 2022



### Wind Speed recorded at King's Park Meteorological Station on 26 August 2022



# Wind Speed recorded at King's Park Meteorological Station