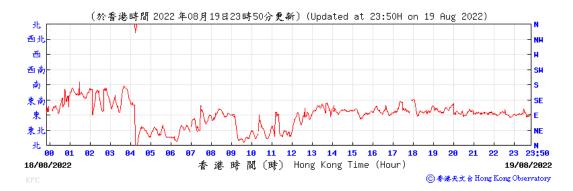

#### Wind Direction recorded at King's Park Meteorological Station on 19 August 2022