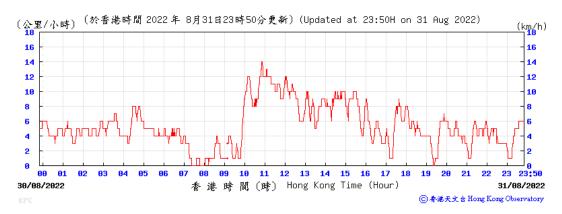

ded at King's Park Meteorological Station on 4 August 2022



# Wind Speed recorded at King's Park Meteorological Station on 9 August 2022



### Wind Speed recorded at King's Park Meteorological Station on 10 August 2022



# Wind Speed recorded at King's Park Meteorological Station on 15 August 2022



#### Wind Speed recorded at King's Park Meteorological Station on 16 August 2022



# Wind Speed recorded at King's Park Meteorological Station on 19 August 2022



### Wind Speed recorded at King's Park Meteorological Station on 20 August 2022



#### Wind Speed recorded at King's Park Meteorological Station on 25 August 2022



### Wind Speed recorded at King's Park Meteorological Station on 26 August 2022



# Wind Speed recorded at King's Park Meteorological Station on 31 August 2022



# Wind Speed recorded at King's Park Meteorological Station on 1 September 2022



#### Wind Direction recorded at King's Park Meteorological Station on 3 August 2022



# Wind Direction recorded at King's Park Meteorological Station on 4 August 2022



#### Wind Direction recorded at King's Park Meteorological Station on 9 August 2022



#### Wind Direction recorded at King's Park Meteorological Station on 10 August 2022



# Wind Direction recorded at King's Park Meteorological Station on 15 August 2022



#### Wind Direction recorded at King's Park Meteorological Station on 16 August 2022



#### Wind Direction recorded at King's Park Meteorological Station on 19 August 2022



# Wind Direction recorded at King's Park Meteorological Station on 20 August 2022



#### Wind Direction rec