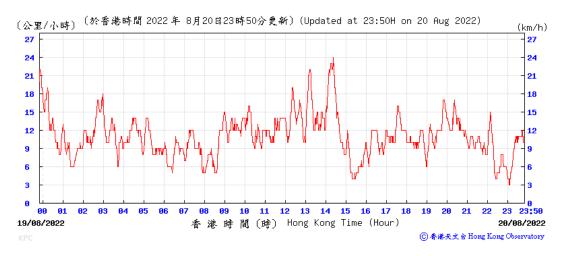

|                      |

Max 33

Average 25

Note:
Underline: Exceedance of Action Level
Underline and Bold: Exceedance of Limit Level



# Wind Speed recorded at King's Park Meteorological Station on 3 August 2022



# Wind Speed recorded at King's Park Meteorological Station on 4 August 2022



# Wind Speed recorded at King's Park Meteorological Station on 9 August 2022



### Wind Speed recorded at King's Park Meteorological Station on 10 August 2022



# Wind Speed recorded at King's Park Meteorological Station on 15 August 2022



#### Wind Speed recorded at King's Park Meteorological Station on 16 August 2022



# Wind Speed recorded at King's Park Meteorological Station on 19 August 2022



### Wind Speed recorded at King's Park Meteorological Station on 20 August 2022



#### Wind Speed recorded at King's Park Meteorological Station on 25 August 2022



### Wind Speed recorded at King's Park Meteorological Station on 26 August 2022



# Wind Speed recorded at King's Park Meteorological Station on 31 August 2022



# Wind Speed recorded at King's Park Meteorological Station on 1 September 2022



#### Wind Direction recorded at King's Park Meteorological Station on 3 August 2022



# Wind Direction recorded at King's Park Meteorological Station on 4 August 2022



#### Wind Direction recorded at King's Park Meteorological Station on 9 August 2022



#### Wind Direction recorded at King's Park Meteorological Station on 10 August 2022



# Wind Direction recorded at King's Park Meteorological Station on 15 August 2022



#### Wind Direction recorded at King