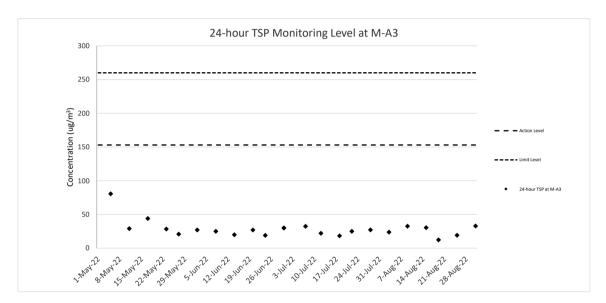

# 24-hour TSP Monitoring Result for Contract No. HY/2018/08 Central Kowloon Route – Central Tunnel

M-A3 - SKH Tsoi Kung Po Secondary School

| Start Date | Weather   | Temperatur | Atmospheric<br>Pressure,<br>Pa (mmHg) | Filter Weight (g) |        | Particulate | Sampling   | Flow Rate<br>(m³/min.) |       | Average flow          | Total<br>volume   | Conc.   | Action<br>Level      | Limit Level          |
|------------|-----------|------------|---------------------------------------|-------------------|--------|-------------|------------|------------------------|-------|-----------------------|-------------------|---------|----------------------|----------------------|
|            | Condition |            |                                       | Initial           | Final  | weight (g)  | Time (hrs) | Initial                | Final | (m <sup>3</sup> /min) | (m <sup>3</sup> ) | (ug/m³) | (ug/m <sup>3</sup> ) | (ug/m <sup>3</sup> ) |
| 3-Aug-22   | Fine      | 301.2      | 755.1                                 | 2.7681            | 2.8229 | 0.0548      | 24         | 1.59                   | 1.61  | 1.60                  | 2304.1            | 24      |                      |                      |
| 9-Aug-22   | Cloudy    | 299.7      | 752.8                                 | 2.7423            | 2.8175 | 0.0752      | 24         | 1.59                   | 1.61  | 1.60                  | 2304.6            | 33      |                      |                      |
| 15-Aug-22  | Sunny     | 303        | 754.7                                 | 2.6714            | 2.7415 | 0.0701      | 24         | 1.59                   | 1.61  | 1.60                  | 2302.6            | 30      | 153                  | 260                  |
| 19-Aug-22  | Fine      | 301.3      | 753.7                                 | 2.6837            | 2.7122 | 0.0285      | 24         | 1.59                   | 1.61  | 1.60                  | 2303.6            | 12      | 155                  | 200                  |
| 25-Aug-22  | Fine      | 300.2      | 754.8                                 | 2.7724            | 2.8164 | 0.0440      | 24         | 1.59                   | 1.61  | 1.60                  | 2304.8            | 19      |                      |                      |
| 31-Aug-22  | Fine      | 302.7      | 755.1                                 | 2.7640            | 2.8396 | 0.0756      | 24         | 1.59                   | 1.61  | 1.60                  | 2303.0            | 33      |                      |                      |
|            |           |            |                                       |                   |        |             |            |                        |       |                       |                   |         |                      |                      |

Max 33

Average 25

Note:
Underline: Exceedance of Action Level
Underline and Bold: Exceedance of Limit Level