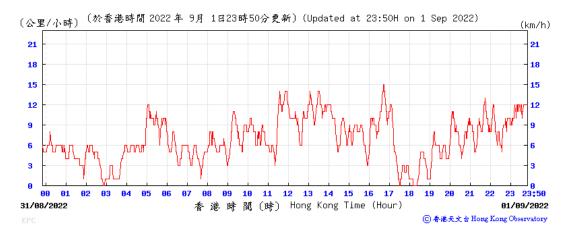

at King's Park Meteorological Station on 9 August 2022



### Wind Speed recorded at King's Park Meteorological Station on 10 August 2022



# Wind Speed recorded at King's Park Meteorological Station on 15 August 2022



#### Wind Speed recorded at King's Park Meteorological Station on 16 August 2022



# Wind Speed recorded at King's Park Meteorological Station on 19 August 2022



### Wind Speed recorded at King's Park Meteorological Station on 20 August 2022



#### Wind Speed recorded at King's Park Meteorological Station on 25 August 2022



### Wind Speed recorded at King's Park Meteorological Station on 26 August 2022



# Wind Speed recorded at King's Park Meteorological Station on 31 August 2022



# Wind Speed recorded at King's Park Meteorological Station on 1 September 2022



#### Wind Direction recorded at King's Park Meteorological Station on 3 August 2022



# Wind Direction recorded at King's Park Meteorological Station on 4 August 2022



#### Wind Direction recorded at King's Park Meteorological Station on 9 August 2022



#### Wind Direction recorded at King's Park Meteorological Station on 10 August 2022



# Wind Direction recorded at King's Park Meteorological Station on 15 August 2022



#### Wind Direction recorded at King's Park Meteorological Station on 16 August 2022



#### Wind Direction recorded at King's Park Meteorological Station on 19 August 2022



# Wind Direction recorded at King's Park Meteorological Station on 20 August 2022



#### Wind Direction recorded at King's Park Meteorological Station on 25 August 2022



#### Wind Directio