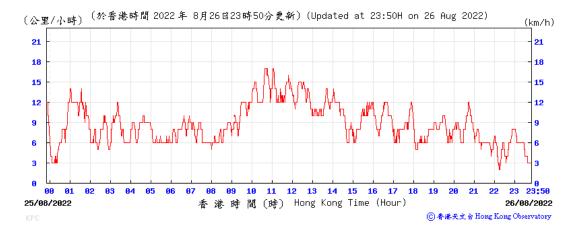

rded at King's Park Meteorological Station on 3 August 2022



# Wind Speed recorded at King's Park Meteorological Station on 4 August 2022



# Wind Speed recorded at King's Park Meteorological Station on 9 August 2022



### Wind Speed recorded at King's Park Meteorological Station on 10 August 2022



# Wind Speed recorded at King's Park Meteorological Station on 15 August 2022



#### Wind Speed recorded at King's Park Meteorological Station on 16 August 2022



# Wind Speed recorded at King's Park Meteorological Station on 19 August 2022



### Wind Speed recorded at King's Park Meteorological Station on 20 August 2022



#### Wind Speed recorded at King's Park Meteorological Station on 25 August 2022



### Wind Speed recorded at King's Park Meteorological Station on 26 August 2022



# Wind Speed recorded at King's Park Meteorological Station on 31 August 2022



# Wind Speed recorded at King's Park Meteorological Station on 1 September 2022



#### Wind Direction recorded at King's Park Meteorological Station on 3 August 2022



# Wind Direction recorded at King's Park Meteorological Station on 4 August 2022



#### Wind Direction recorded at King's Park Meteorological Station on 9 August 2022



#### Wind Direction recorded at King's Park Meteorological Station on 10 August 2022



# Wind Direction recorded at King's Park Meteorological Station on 15 August 2022



#### Wind Direction recorded at King's Park Meteorological Station on 16 August 2022



#### Wind Direction recorded at King's Park Meteorological Station on 19 August 2022



# Wind Direction recorded a