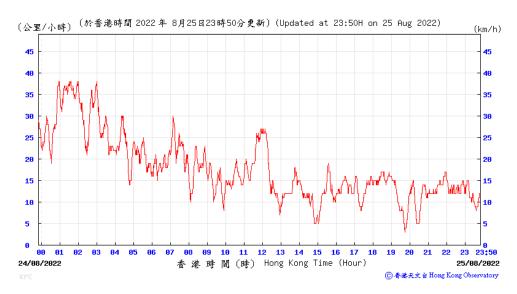

#### Wind Speed recorded at King's Park Meteorological Station on 25 August 2022