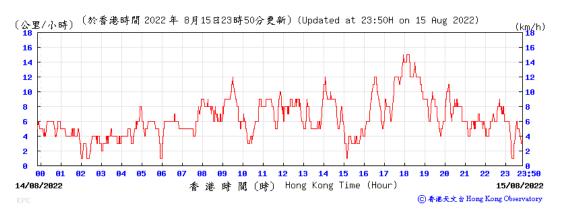

|
|            |           |            |                                       |                   |        |             |            |                        |       |                       |                   |         |                      |                      |

Max 33

Average 25

Note:
Underline: Exceedance of Action Level
Underline and Bold: Exceedance of Limit Level



# Wind Speed recorded at King's Park Meteorological Station on 3 August 2022



# Wind Speed recorded at King's Park Meteorological Station on 4 August 2022



# Wind Speed recorded at King's Park Meteorological Station on 9 August 2022



### Wind Speed recorded at King's Park Meteorological Station on 10 August 2022



# Wind Speed recorded at King's Park Meteorological Station on 15 August 2022



#### Wind Speed recorded at King's Park Meteorological Station on 16 August 2022



# Wind Speed recorded at King's Park Meteorological Station on 19 August 2022



### Wind Speed recorded at King's Park Meteorological Station on 20 August 2022



#### Wind Speed recorded at King's Park Meteorological Station on 25 August 2022



### Wind Speed recorded at King's Park Meteorological Station on 26 August 2022



# Wind Speed recorded at King's Park Meteorological Station on 31 August 2022



# Wind Speed recorded at King's Park Meteorological Station on 1 September 2022



#### Wind Direction recorded at King's Park Meteorological Station on 3 August 2022



# Wind Direction recorded at King's Park Meteorological Station on 4 August 2022



#### Wind Direction recorded at King's Park Mete