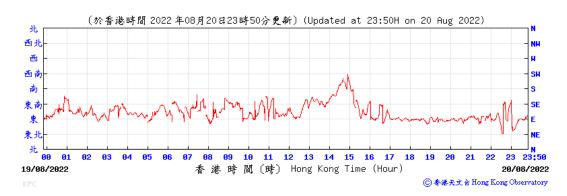

# Wind Direction recorded at King's Park Meteorological Station on 20 August 2022