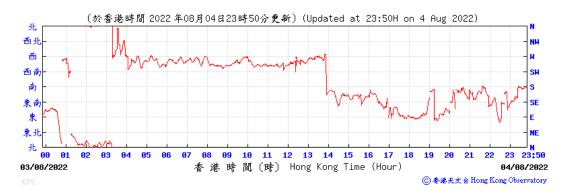

# Wind Direction recorded at King's Park Meteorological Station on 4 August 2022