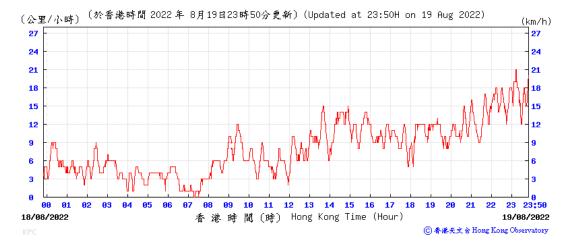

|       |                       |                   |         |                      |                      |

Max 33

Average 25

Note:
Underline: Exceedance of Action Level
Underline and Bold: Exceedance of Limit Level



# Wind Speed recorded at King's Park Meteorological Station on 3 August 2022



# Wind Speed recorded at King's Park Meteorological Station on 4 August 2022



# Wind Speed recorded at King's Park Meteorological Station on 9 August 2022



### Wind Speed recorded at King's Park Meteorological Station on 10 August 2022



# Wind Speed recorded at King's Park Meteorological Station on 15 August 2022



#### Wind Speed recorded at King's Park Meteorological Station on 16 August 2022



# Wind Speed recorded at King's Park Meteorological Station on 19 August 2022



### Wind Speed recorded at King's Park Meteorological Station on 20 August 2022



#### Wind Speed recorded at King's Park Meteorological Station on 25 August 2022



### Wind Speed recorded at King's Park Meteorological Station on 26 August 2022



# Wind Speed recorded at King's Park Meteorological Station on 31 August 2022



# Wind Speed recorded at King's Park Meteorological Station on 1 September 2022



#### Wind Direction recorded at King's Park Meteorological Station on 3 August 2022



# Wind Direction recorded at King's Park Meteorological Station on 4 August 2022



#### Wind Direction recorded at King's Park Meteorological Station on 9 August 2022



#### Wind Direction recorded at King's Park Meteorological Station on 10 August 2022



# Wind Direction recorded at King's Pa