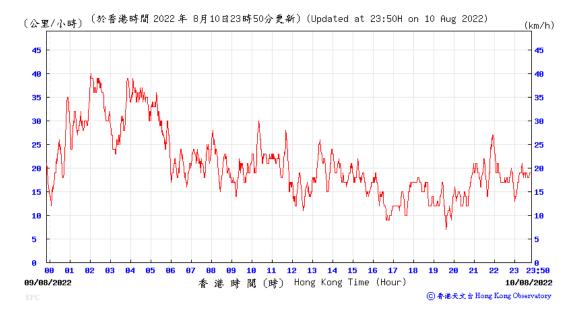

| 2303.0            | 33      |                      |                      |
|            |           |            |                                       |                   |        |             |            |                        |       |                       |                   |         |                      |                      |

Max 33

Average 25

Note:
Underline: Exceedance of Action Level
Underline and Bold: Exceedance of Limit Level



# Wind Speed recorded at King's Park Meteorological Station on 3 August 2022



# Wind Speed recorded at King's Park Meteorological Station on 4 August 2022



# Wind Speed recorded at King's Park Meteorological Station on 9 August 2022



### Wind Speed recorded at King's Park Meteorological Station on 10 August 2022



# Wind Speed recorded at King's Park Meteorological Station on 15 August 2022



#### Wind Speed recorded at King's Park Meteorological Station on 16 August 2022



# Wind Speed recorded at King's Park Meteorological Station on 19 August 2022



### Wind Speed recorded at King's Park Meteorological Station on 20 August 2022



#### Wind Speed recorded at King's Park Meteorological Station on 25 August 2022



### Wind Speed recorded at King's Park Meteorological Station on 26 August 2022



# Wind Speed recorded at King's Park Meteorological Station on 31 August 2022



# Wind Speed recorded at King's Park Meteorological Station on 1 September 2022



#### Wind Direction recorded at King's Park Meteorological Station on 3 August 2022



# Wind Direction recorded at King's Park Meteorolog