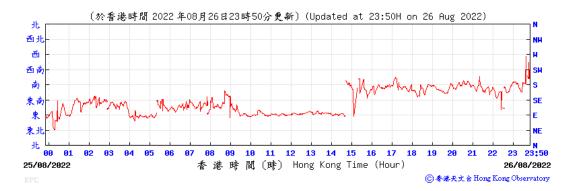

#### Wind Direction recorded at King's Park Meteorological Station on 26 August 2022